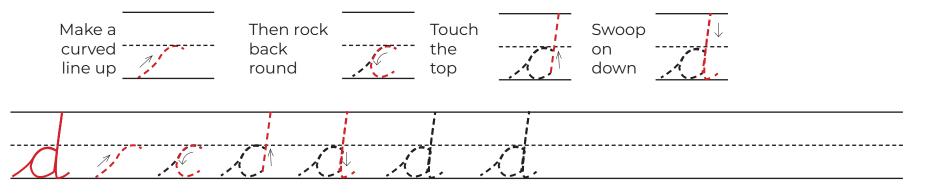

The letter d follows the same steps as the letter a, except when you touch the top, you bring your pen all the way up to the top line. Trace the steps to make the letter d.

The Letter D

Trace the letter d's, then finish the line by writing your own letter d's. Try to make each letter start on the bottom line and reach the top line.