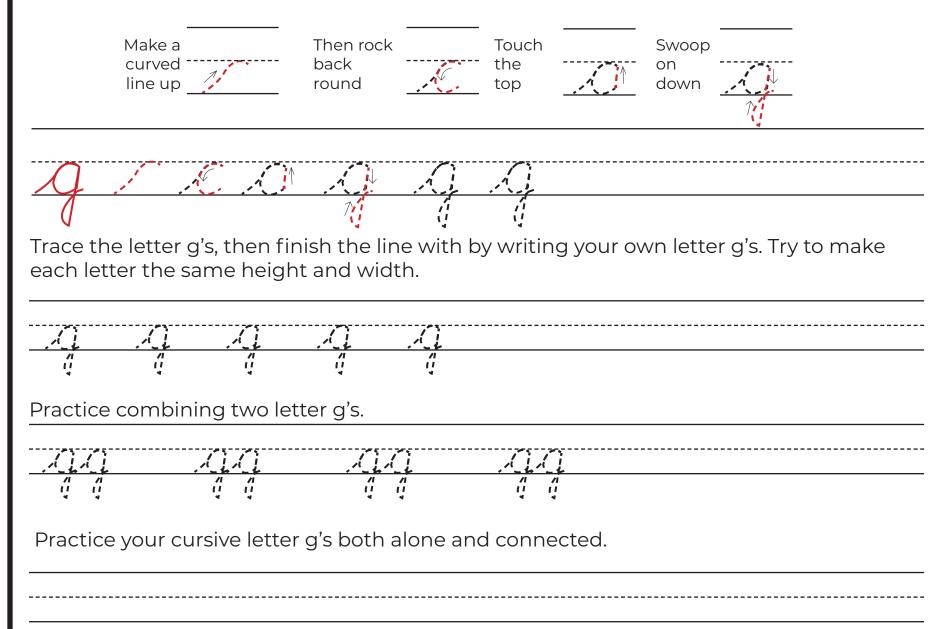

Practice combining two letter d's.

dd. dd. dd.

Practice your cursive letter d's both alone and connected.

The letter g is also a rockin' round letter. Notice that the first 3 steps are the same as they were for the letter a, but when you swoop back down, you will go past the bottom line and make a long, thin loop to the left. Trace the steps to make the letter g.