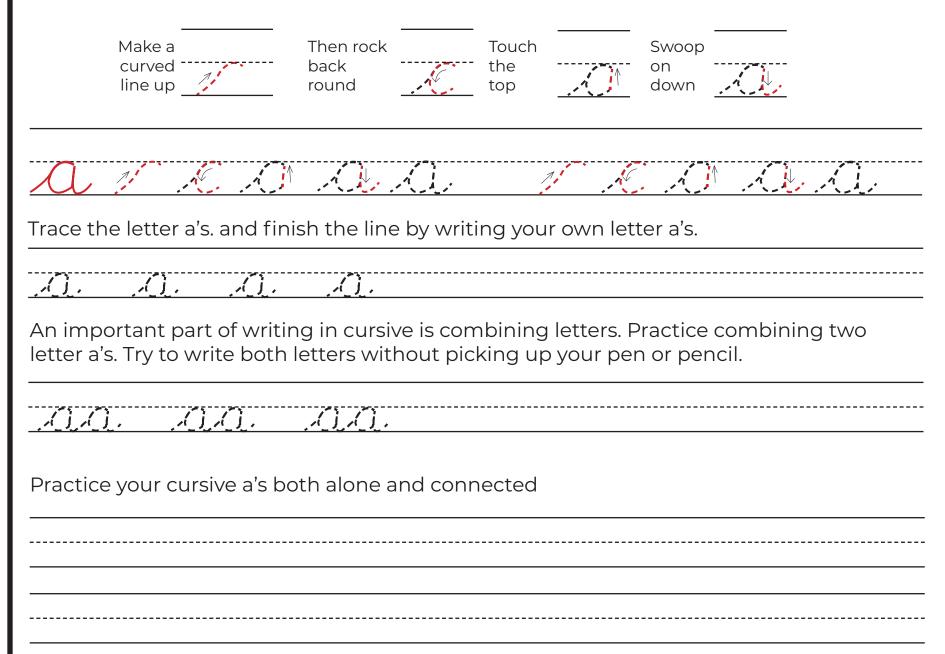

| MUSEUN |  |
|--------|--|
|        |  |
|        |  |
|        |  |
|        |  |

I | INGRAHAM LIBRARY | TAPPING REEVE HOUSE | LITCHFIELD LAW SCHOOL CHFIELD HISTORICAL SOCIETY

The letter a is also a 'rockin' round' letter. Notice that step 1 and step 2 are the same for the letter a as they were for the letter c. Trace the steps to make the letter a on the following line.