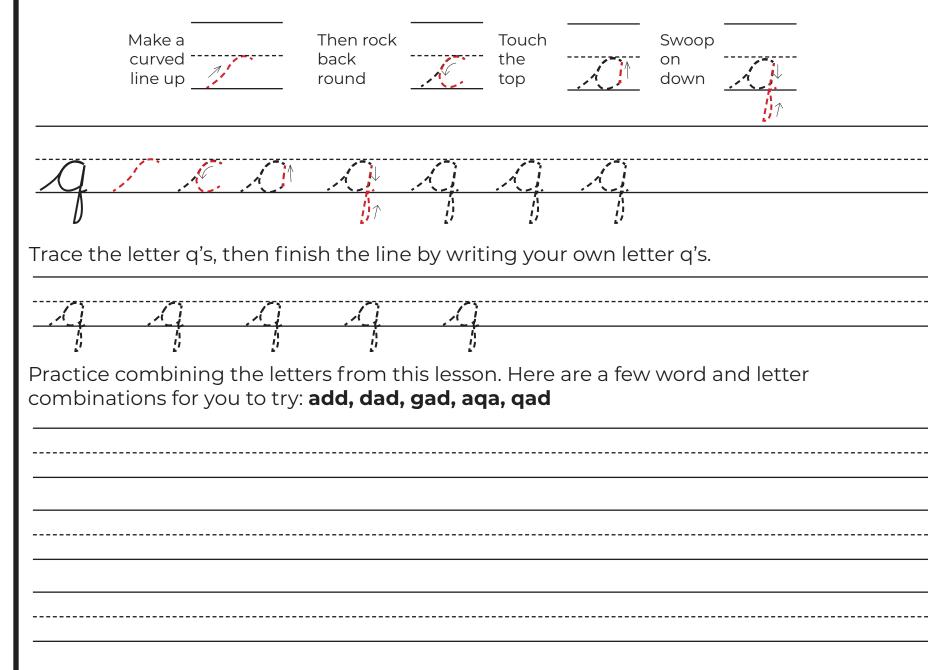

The Letter Q

The letter q is very similar to the letter g. Notice that the first three steps are the same as they were for the letter a, but when you swoop back down, you will go past the bottom line and make a long, thin loop to the right. Trace the steps to make the letter q.